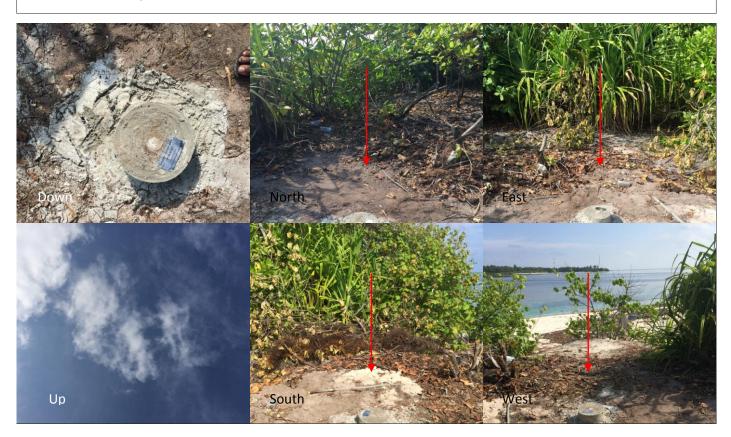

Monument description & method of survey:

The PSM is constructed according to Monument type A The marker is +0.100m above ground level. The PSM is positioned using static GNSS surveying method in relative PSM0150

General site condition & access:

This PSM is located near the vegetation line. The marker is located in an open space with easy accessibility.

Owner: Simdi Group

SURVEY UNIT, MINISTRY OF HOUSING AND ENVIRONMENT, Ameenee Magu, Maafannu, Male', 20392, Maldives, Office (PABX): +(960) 3004300, Fax: +(960) 3004301, Email: <u>survey@mhe.gov.mv</u>, Web: <u>www.mhe.gov.mv</u>