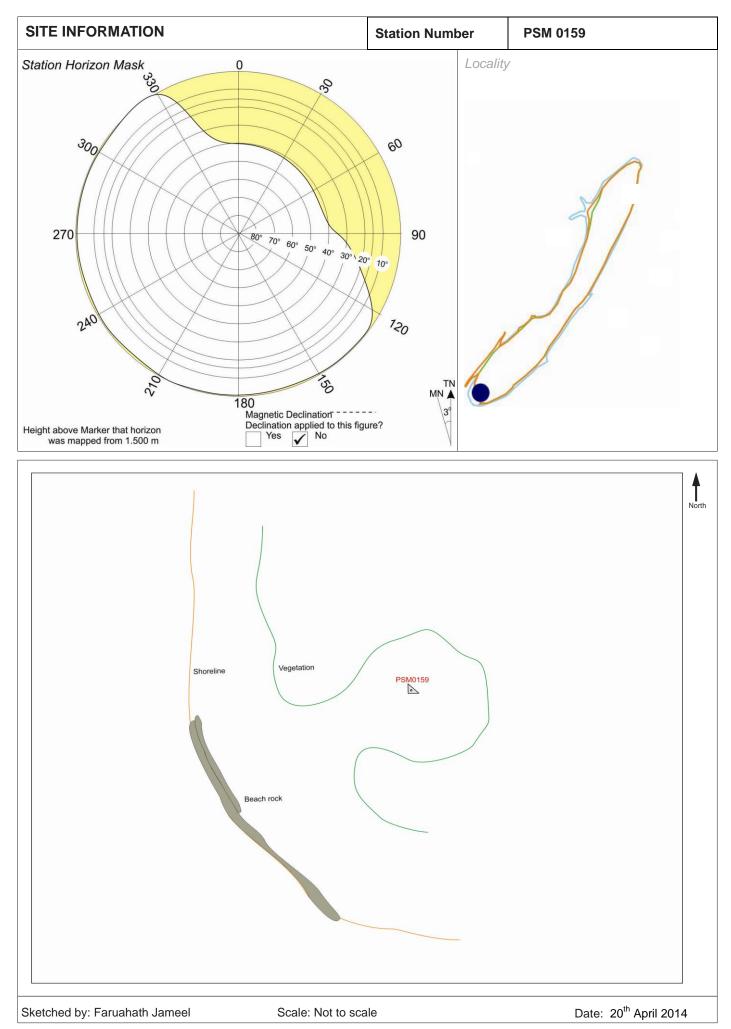

## SURVEY UNIT,

MINISTRY OF HOUSING AND ENVIRONMENT Ameenee Magu, Maafannu, Male', 20392, Maldives. Office (PABX): +(960) 3004300, Fax: +(960) 3004301 Email: survey@mhe.gov.mv

| CONTROL POINT DETAILS      | Station Number: PSM 0159          |
|----------------------------|-----------------------------------|
| Coordinate Information     |                                   |
| Geodetic                   | Grid                              |
| WGS 84                     | UTM Zone 43                       |
| Lat: 0° 21' 38.752039" N   | E: 337901.144                     |
| Long: 73° 32' 36.196074" E | N: 39888.293                      |
| Ellp Height: -92.185 m     | Orth : 1.633 m                    |
| Island: Ga.Medharehaa      | Date: 20 <sup>th</sup> April 2014 |

Monument description & method of survey:

The PSM is constructed according to Monument type A The marker is +0.100m above ground level. The PSM is positioned using static GNSS surveying method in relative PSM0150

General site condition & access:

This PSM is located near the vegetation line. The marker is located in an open space with easy accessibility.

Owner: Simdi Group

SURVEY UNIT, MINISTRY OF HOUSING AND ENVIRONMENT, Ameenee Magu, Maafannu, Male', 20392, Maldives, Office (PABX): +(960) 3004300, Fax: +(960) 3004301, Email: <u>survey@mhe.gov.mv</u>, Web: <u>www.mhe.gov.mv</u>