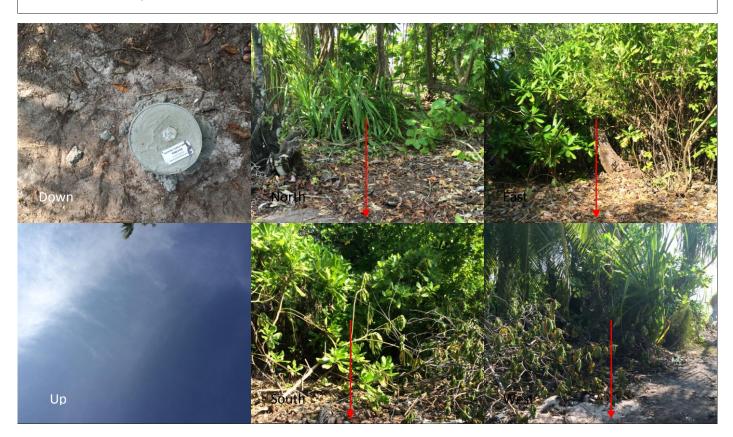

## SURVEY UNIT,

MINISTRY OF HOUSING AND ENVIRONMENT Ameenee Magu, Maafannu, Male', 20392, Maldives. Office (PABX): +(960) 3004300, Fax: +(960) 3004301 Email: survey@mhe.gov.mv

| CONTROL POINT DETAILS      | Station Number: PSM 0158          |
|----------------------------|-----------------------------------|
| Coordinate Information     |                                   |
| Geodetic                   | Grid                              |
| WGS 84                     | UTM Zone 43                       |
| Lat: 0° 21' 56.017723" N   | E: 338216.437                     |
| Long: 73° 32' 46.390659" E | N: 40418.519                      |
| Ellp Height: -92.467 m     | Orth : 1.360 m                    |
| Island: Ga.Medharehaa      | Date: 20 <sup>th</sup> April 2014 |

General site condition & access:

This PSM is located near the vegetation line. The marker is located in an open space with easy accessibility.

Owner: Simdi Group

SURVEY UNIT, MINISTRY OF HOUSING AND ENVIRONMENT, Ameenee Magu, Maafannu, Male', 20392, Maldives, Office (PABX): +(960) 3004300, Fax: +(960) 3004301, Email: <u>survey@mhe.gov.mv</u>, Web: <u>www.mhe.gov.mv</u>